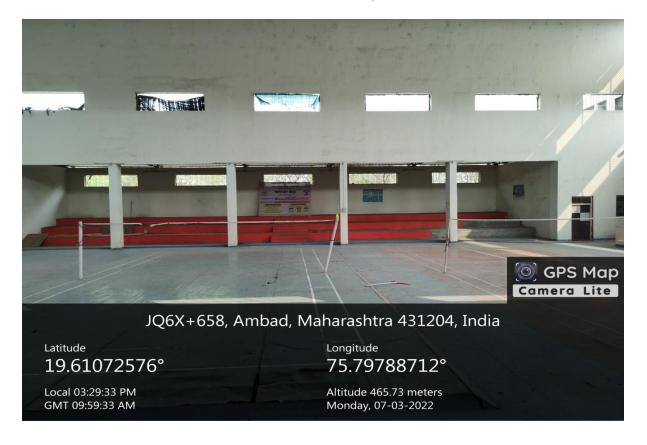

### Sports accessories







## Indoor hall (Badminton court)









### Shooting range hall





Local 03:53:01 PM GMT 10:23:01 AM

Altitude 441.54 meters Monday, 07-03-2022









### JQ5X+VMV, Ambad, Maharashtra 431204, India

Latitude 19.61014754°

Local 12:49:57 PM GMT 07:19:57 AM Longitude 75.79910752°

Altitude 431.54 meters Thursday, 10-03-2022



#### JQ6X+7FR, Ambad, Maharashtra 431204, India

Latitude 19.6101849°

Local 12:48:40 PM GMT 07:18:40 AM Longitude 75.79861393°

Altitude 433.71 meters Thursday, 10-03-2022



### JQ6X+7FR, Ambad, Maharashtra 431204, India

Latitude 19.61095978°

Local 12:54:53 PM GMT 07:24:53 AM Longitude 75.79856548°

Altitude 431.03 meters Thursday, 10-03-2022



#### JQ6X+7FR, Ambad, Maharashtra 431204, India

Latitude 19.61088732°

Local 12:52:01 PM GMT 07:22:01 AM Longitude 75.7991984°

Altitude 434.5 meters Thur