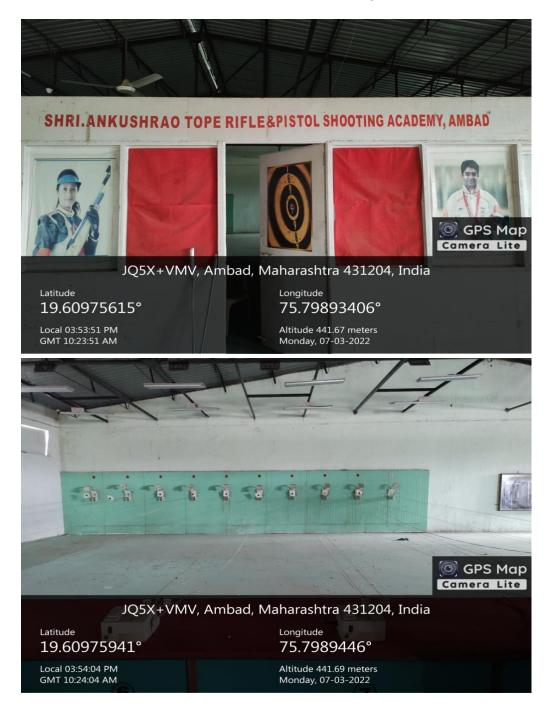

### Shooting range hall

Local 03:53:01 PM GMT 10:23:01 AM

Altitude 441.54 meters Monday, 07-03-2022