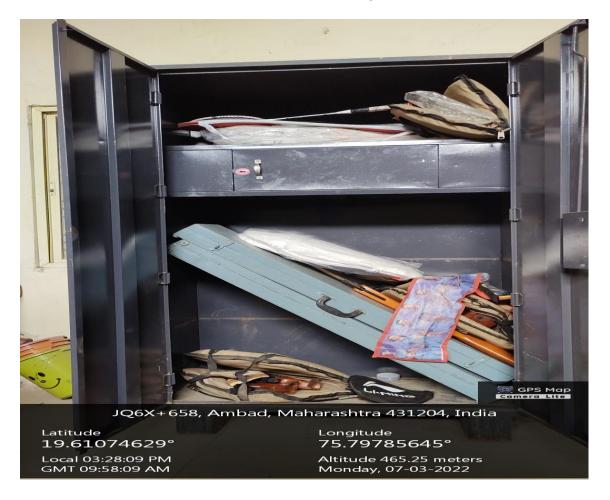

### Sports accessories







## Indoor hall (Badminton court)









### Shooting range hall





Local 03:53:01 PM GMT 10:23:01 AM

Altitude 441.54 meters Monday, 07-03-2022









### JQ5X+VMV, Ambad, Maharashtra 431204, India

Latitude 19.61014754°

Local 12:49:57 PM GMT 07:19:57 AM Longitude 75.79910752°

Altitude 431.54 meters Thursday, 10-03-2022



#### JQ6X+7FR, Ambad, Maharashtra 431204, India

Latitude 19.6101849°

Local 12:48:40 PM GMT 07:18:40 AM Longitude 75.79861393°

Altitude 433.71 meters Thursday, 10-03-2022



### JQ6X+7FR, Ambad, Maharashtra 431204, India

Latitude 19.61095978°

Local 12:54:53 PM GMT 07:24:53 AM Longitude 75.79856548°

Altitude 431.03 meters Thursday, 10-03-2022



#### JQ6X+7FR, Ambad, Maharashtra 431204, India

Latitude 19.61088732°

Local 12:52:01 PM GMT 07:22:01 AM Longitu