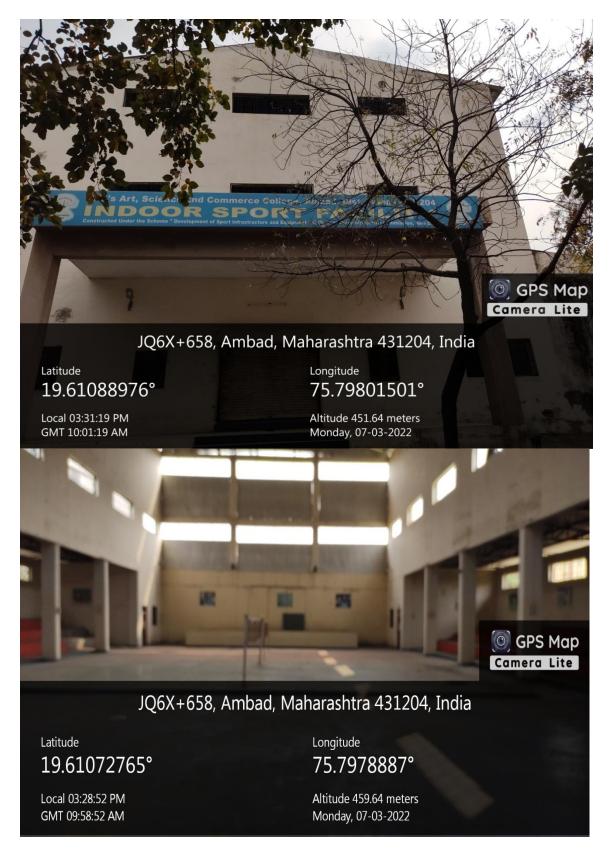

### Sports accessories







## Indoor hall (Badminton court)









### Shooting range hall





Local 03:53:01 PM GMT 10:23:01 AM

Altitude 441.54 meters Monday, 07-03-2022









### JQ5X+VMV, Ambad, Maharashtra 431204, India

Latitude 19.61014754°

Local 12:49:57 PM GMT 07:19:57 AM Longitude 75.79910752°

Altitude 431.54 meters Thursday, 10-03-2022



#### JQ6X+7FR, Ambad, Maharashtra 431204, India

Latitude 19.6101849°

Local 12:48:40 PM GMT 07:18:40 AM Longitude 75.79861393°

Altitude 433.71 meters Thursday, 10-03-2022



### JQ6X+7FR, Ambad, Maharashtra 431204, India

Latitude 19.61095978°

Local 12:54:53 PM GMT 07:24:53 AM Longitude 75.79856548°

Altitude 431.03 meters Thursday, 10-03-2022



#### JQ6X+7FR, Ambad, Maharashtra 431204, India

Latitude 19.61088732°

Local 12:52:01 PM GMT 07:22:01 AM Longitude 75.7991984°

Altitude 434.5 meter