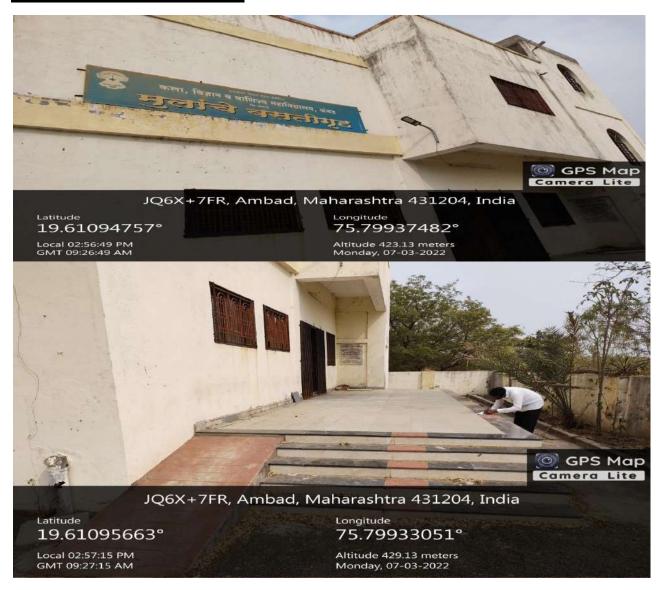

# 4.1 Infrastructure & Learning Resources MSS College Ambad

### College Building 1





### College Building 2



### College Halls = 36









### **Laboratories of college**

### 1]Zoology Lab







### 2] Botany Lab





### 3] Environmental Science Lab





### 4] Microbiology Lab





### 5] Chemistry Lab





### 6] Physics Lab





### 7] Mathematics Lab





### 8] Language Lab





#### 9] Home Science Lab





### 10] Computer Science Lab





# **Library**











# **Softwares**

### 1] software in Library





### 2]Software in Administrative office







### 3]Software in English Lab





# **Drinking Water Facility**







# **Wash Room Facility**





# **Biogas Plant**



### **Canteen**





# **Open Study Center**





## **Boys Hostel**



## **Girls Hostel**







Latitude 19.6135821°

Local 03:04:51 PM GMT 09:34:51 AM Longitude 75.7958289°

Altitude 0 meters Monday, 07-03-2022

#### **Solar Water Heater**





# **Botanical Garden**