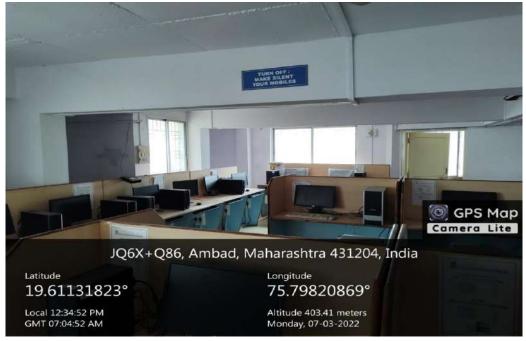

# 4.1 Infrastructure & Learning Resources MSS College Ambad

### College Building 1





### College Building 2



### College Halls = 36









### **Laboratories of college**

### 1]Zoology Lab







### 2] Botany Lab





### 3] Environmental Science Lab





### 4] Microbiology Lab





### 5] Chemistry Lab





### 6] Physics Lab





### 7] Mathematics Lab





### 8] Language Lab





#### 9] Home Science Lab





### 10] Computer Science Lab





# **Library**











# **Softwares**

### 1] software in Library





### 2]Software in Administrative office







### 3]Software in English Lab





# **Drinking Water Facility**







# **Wash Room Facility**





# **Biogas Plant**



### **Canteen**





# **Open Study Center**





## **Boys Hostel**



## **Girls Hostel**







Latitude 19.6135821°

Local 03:04:51 PM GMT 09:34:51 AM Longitude 75.7958289°

Altitude 0 meters Monday, 07-03-2022

#### **Solar Water Heater**





# **Botanical Garden**