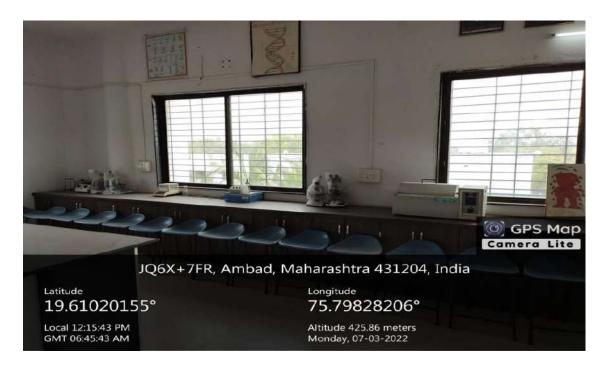

# 4.1 Infrastructure & Learning Resources MSS College Ambad

### College Building 1





### College Building 2



### College Halls = 36









### **Laboratories of college**

### 1]Zoology Lab







### 2] Botany Lab





### 3] Environmental Science Lab





### 4] Microbiology Lab





### 5] Chemistry Lab





### 6] Physics Lab





### 7] Mathematics Lab





### 8] Language Lab





#### 9] Home Science Lab





### 10] Computer Science Lab





# **Library**











# **Softwares**

### 1] software in Library





### 2]Software in Administrative office







### 3]Software in English Lab





# **Drinking Water Facility**







# **Wash Room Facility**





# **Biogas Plant**



### **Canteen**





# **Open Study Center**





## **Boys Hostel**



## **Girls Hostel**







Latitude 19.6135821°

Local 03:04:51 PM GMT 09:34:51 AM Longitude 75.7958289°

Altitude 0 meters Monday, 07-03-2022

#### **Solar Water Heater**





# **Botanical Garden**