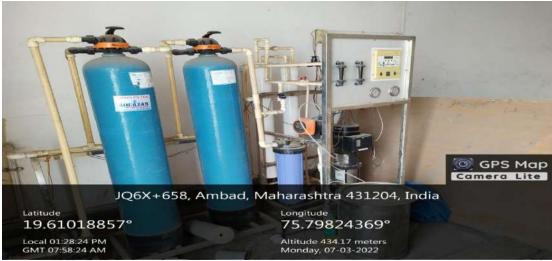

# 4.1 Infrastructure & Learning Resources MSS College Ambad

### College Building 1





### College Building 2



### College Halls = 36









### **Laboratories of college**

### 1]Zoology Lab







### 2] Botany Lab





### 3] Environmental Science Lab





### 4] Microbiology Lab





### 5] Chemistry Lab





### 6] Physics Lab





### 7] Mathematics Lab





### 8] Language Lab





#### 9] Home Science Lab





### 10] Computer Science Lab





# **Library**











# **Softwares**

### 1] software in Library





### 2]Software in Administrative office







### 3]Software in English Lab





# **Drinking Water Facility**







# **Wash Room Facility**





# **Biogas Plant**



### **Canteen**





# **Open Study Center**





## **Boys Hostel**



## **Girls Hostel**







Latitude 19.6135821°

Local 03:04:51 PM GMT 09:34:51 AM Longitude 75.7958289°

Altitude 0 meters Monday, 07-03-2022

#### **Solar Water Heater**





# **Botanical Garden**