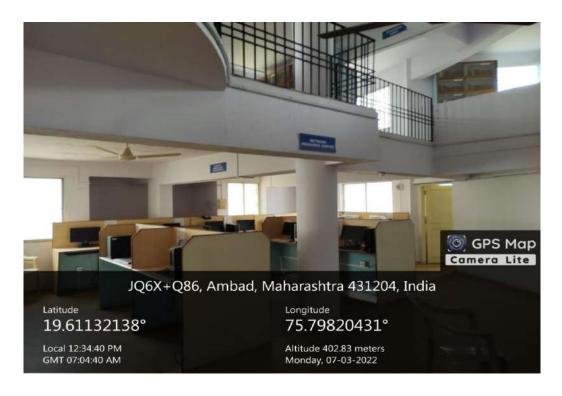

# 4.1 Infrastructure & Learning Resources MSS College Ambad

### College Building 1





### College Building 2



### College Halls = 36









### **Laboratories of college**

### 1]Zoology Lab







### 2] Botany Lab





### 3] Environmental Science Lab





### 4] Microbiology Lab





### 5] Chemistry Lab





### 6] Physics Lab





### 7] Mathematics Lab





### 8] Language Lab





#### 9] Home Science Lab





### 10] Computer Science Lab





# **Library**











# **Softwares**

### 1] software in Library





### 2]Software in Administrative office







### 3]Software in English Lab





# **Drinking Water Facility**







# **Wash Room Facility**





# **Biogas Plant**



### **Canteen**





# **Open Study Center**





## **Boys Hostel**



## **Girls Hostel**







Latitude 19.6135821°

Local 03:04:51 PM GMT 09:34:51 AM Longitude 75.7958289°

Altitude 0 meters Monday, 07-03-2022

#### **Solar Water Heater**





# **Botanical Garden**