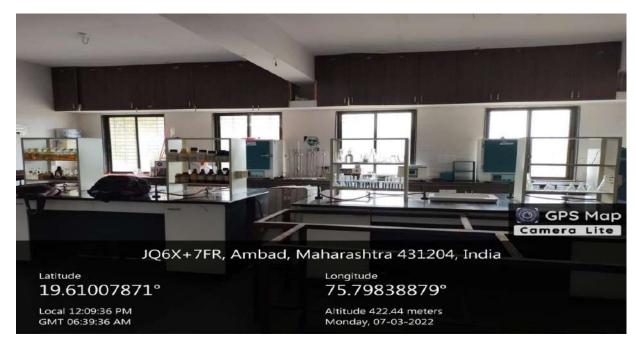

# 4.1 Infrastructure & Learning Resources MSS College Ambad

### College Building 1





### College Building 2



### College Halls = 36









### **Laboratories of college**

### 1]Zoology Lab







### 2] Botany Lab





### 3] Environmental Science Lab





### 4] Microbiology Lab





### 5] Chemistry Lab





### 6] Physics Lab





### 7] Mathematics Lab





### 8] Language Lab





#### 9] Home Science Lab





### 10] Computer Science Lab





# **Library**











# **Softwares**

### 1] software in Library





### 2]Software in Administrative office







### 3]Software in English Lab





# **Drinking Water Facility**







# **Wash Room Facility**





# **Biogas Plant**



### **Canteen**





# **Open Study Center**





## **Boys Hostel**



## **Girls Hostel**







Latitude 19.6135821°

Local 03:04:51 PM GMT 09:34:51 AM Longitude 75.7958289°

Altitude 0 meters Monday, 07-03-2022

#### **Solar Water Heater**





# **Botanical Garden**