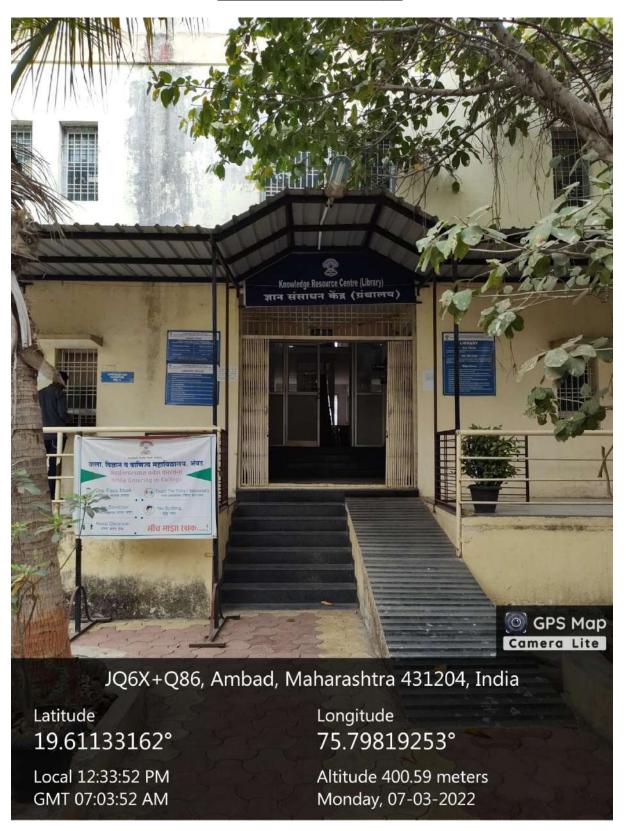

# 4.1 Infrastructure & Learning Resources MSS College Ambad

### College Building 1





### College Building 2



### College Halls = 36









### **Laboratories of college**

### 1]Zoology Lab







### 2] Botany Lab





### 3] Environmental Science Lab





### 4] Microbiology Lab





### 5] Chemistry Lab





### 6] Physics Lab





### 7] Mathematics Lab





### 8] Language Lab





#### 9] Home Science Lab





### 10] Computer Science Lab





# **Library**











# **Softwares**

### 1] software in Library





### 2]Software in Administrative office







### 3]Software in English Lab





# **Drinking Water Facility**







# **Wash Room Facility**





# **Biogas Plant**



### **Canteen**





# **Open Study Center**





## **Boys Hostel**



## **Girls Hostel**







Latitude 19.6135821°

Local 03:04:51 PM GMT 09:34:51 AM Longitude 75.7958289°

Altitude 0 meters Monday, 07-03-2022

#### **Solar Water Heater**





# **Botanical Garden**