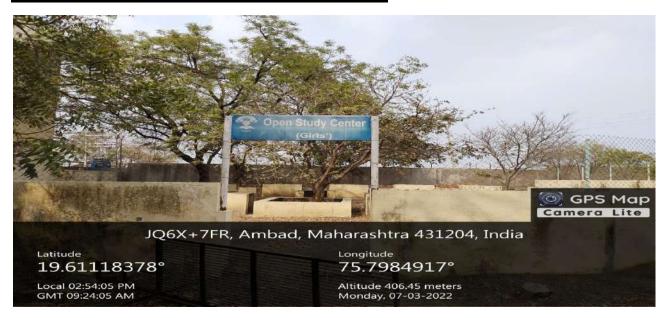

# 4.1 Infrastructure & Learning Resources MSS College Ambad

### College Building 1





### College Building 2



### College Halls = 36









### **Laboratories of college**

### 1]Zoology Lab







### 2] Botany Lab





### 3] Environmental Science Lab





### 4] Microbiology Lab





### 5] Chemistry Lab





### 6] Physics Lab





### 7] Mathematics Lab





### 8] Language Lab





#### 9] Home Science Lab





### 10] Computer Science Lab





# **Library**











# **Softwares**

### 1] software in Library





### 2]Software in Administrative office







### 3]Software in English Lab





# **Drinking Water Facility**







# **Wash Room Facility**





# **Biogas Plant**



### **Canteen**





# **Open Study Center**





## **Boys Hostel**



## **Girls Hostel**







Latitude 19.6135821°

Local 03:04:51 PM GMT 09:34:51 AM Longitude 75.7958289°

Altitude 0 meters Monday, 07-03-2022

#### **Solar Water Heater**





# **Botanical Garden**