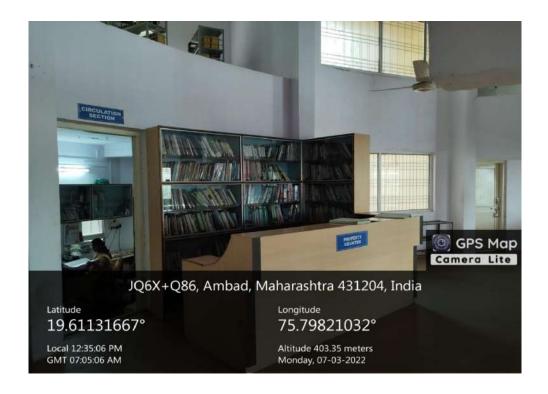

# 4.1 Infrastructure & Learning Resources MSS College Ambad

### College Building 1





### College Building 2



### College Halls = 36









### **Laboratories of college**

### 1]Zoology Lab







### 2] Botany Lab





### 3] Environmental Science Lab





### 4] Microbiology Lab





### 5] Chemistry Lab





### 6] Physics Lab





### 7] Mathematics Lab





### 8] Language Lab





#### 9] Home Science Lab





### 10] Computer Science Lab





# **Library**











# **Softwares**

### 1] software in Library





### 2]Software in Administrative office







### 3]Software in English Lab





# **Drinking Water Facility**







# **Wash Room Facility**





# **Biogas Plant**



### **Canteen**





# **Open Study Center**





## **Boys Hostel**



## **Girls Hostel**







Latitude 19.6135821°

Local 03:04:51 PM GMT 09:34:51 AM Longitude 75.7958289°

Altitude 0 meters Monday, 07-03-2022

#### **Solar Water Heater**





# **Botanical Garden**